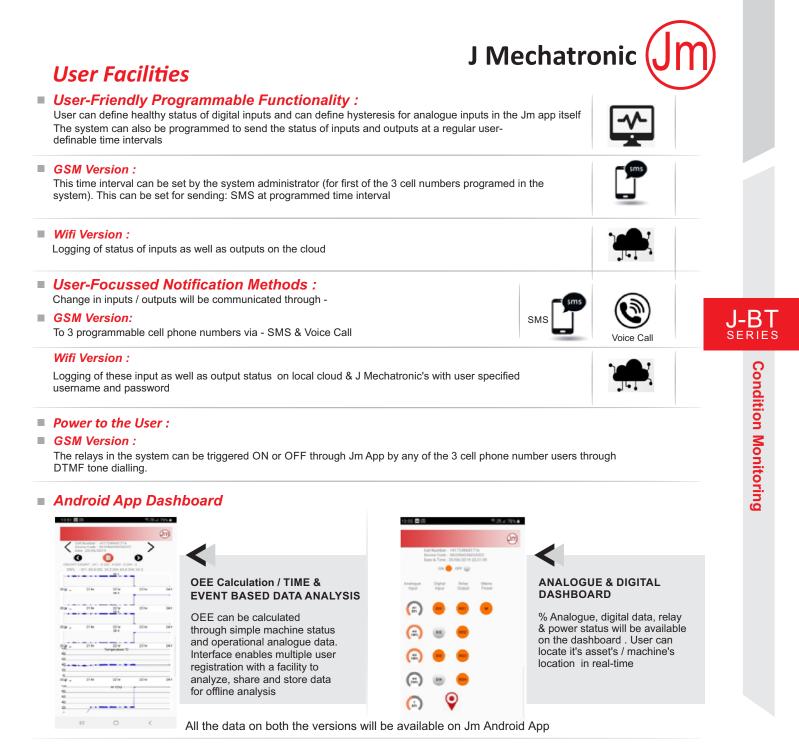

## Value to the User

- Simple way to monitor 4 digital & 4 analogue inputs remotely in real-time
- GSM / Wifi based operation with physical I/O's
- Facility to set defined time interval for data transmission
- User-definable settable hysteresis for analogue values
- Easy integration with PLC
- Configurable with exisisting manufacturing system
- Can be installed even by a technician
- App based simple operation for setting as well as data dash board
- Simple data configuration with SQL software & data analyzing capability with Microsoft excel