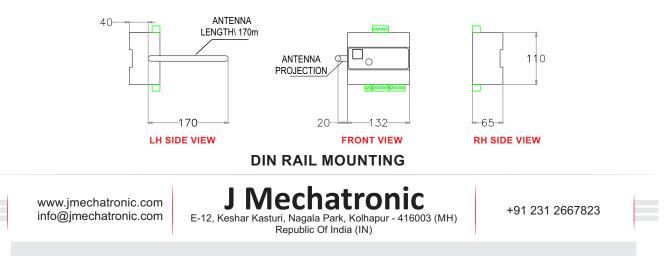

Channels                         | 4 digital input<br>(24 VDC, PNP type, current consumed 10 mA maximum)<br>4 analogue input (4 - 20 mA sinking) |
| Output Channels (only for GSM version) | 4 potential free relay outputs (1NO+1NC, 2Amp maximum)                                                        |
| Operating Temperature                  | 0°C to 50°C (32°F - 122°F)                                                                                    |
| Approx. Weight (Net / Gross)           | 0.3 kg (0.67lb)/0.46kg(1lb)                                                                                   |

www.jmechatronic.com info@jmechatronic.com E-12, Keshar Kasturi, Nagala Park, Kolhapur - 416003 (MH) Republic Of India (IN)

+91 231 2667823

# J-BT



#### JM - IBOT OVERALL DIMENSION